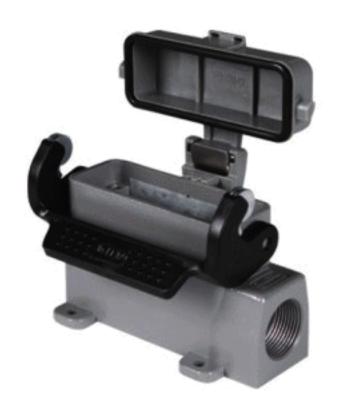

## Housings

81 272 016 120 M20 HZW-H16A-SG-CV-1PL-M20 81 272 016 220 2M20 HZW-H16A-SG-CV-1PL-2M20 81 272 016 125 M25 HZW-H16A-SG-CV-1PL-M25 81 272 016 225 2M25 HZW-H16A-SG-CV-1PL-2M25 81 272 016 116 PG16 HZW-H16A-SG-CV-1PL-PG16 81 272 016 216 2PG16 HZW-H16A-SG-CV-1PL-2PG16 PG21 81 272 016 121 HZW-H16A-SG-CV-1PL-PG21

Surface mounting