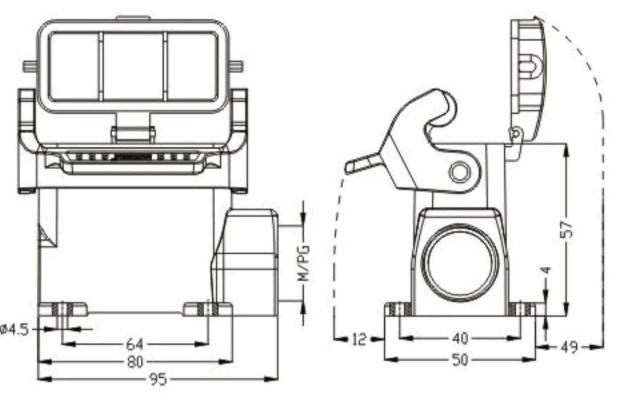

## Housings

81 272 016 120 M20 HZW-H16A-SG-CV-1PL-M20 81 272 016 220 2M20 HZW-H16A-SG-CV-1PL-2M20 81 272 016 125 M25 HZW-H16A-SG-CV-1PL-M25 81 272 016 225 2M25 HZW-H16A-SG-CV-1PL-2M25 81 272 016 116 PG16 HZW-H16A-SG-CV-1PL-PG16 81 272 016 216 2PG16 HZW-H16A-SG-CV-1PL-2PG16 PG21 81 272 016 121 HZW-H16A-SG-CV-1PL-PG21

Surface mounting