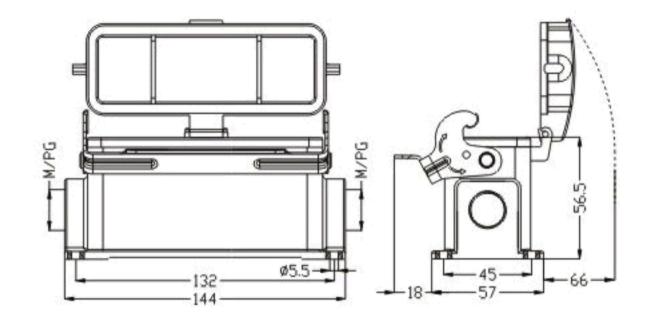

Surface mounting

## With thermo-plasic cove

## M25 HZW-H24B-SG-CV-1PL 2M25 HZW-H24B-SG-CV-1PL PG21 HZW-H24B-SG-CV-1PL 2PG21 HZW-H24B-SG-CV-1PL

| ər      |                |
|---------|----------------|
| L-M25   | 84 324 024 025 |
| L-2M25  | 84 324 024 225 |
| L-PG21  | 84 324 024 021 |
| L-2PG21 | 84 324 024 221 |
|         |                |
|         |                |