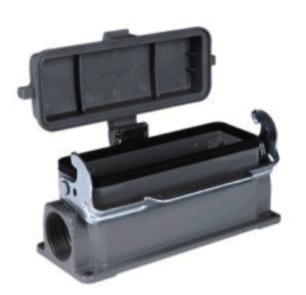

Surface mounting

## With thermo-plasic cove

## M25 HZW-H24B-SG-CV-1PL 2M25 HZW-H24B-SG-CV-1PL PG21 HZW-H24B-SG-CV-1PL 2PG21 HZW-H24B-SG-CV-1PL

| ər      |                |
|---------|----------------|
| L-M25   | 84 324 024 025 |
| L-2M25  | 84 324 024 225 |
| L-PG21  | 84 324 024 021 |
| L-2PG21 | 84 324 024 221 |
|         |                |
|         |                |