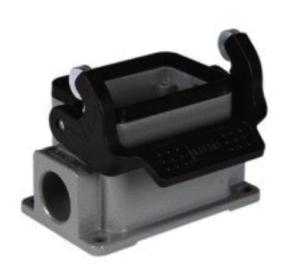

## Standard Hoods/Housings

| Material                      | Aluminium die-cast       |  |
|-------------------------------|--------------------------|--|
| Color                         | grey(RAL 7037)           |  |
| Locking element               |                          |  |
| Lever type                    | (Plasics and wheel)lever |  |
| Hoods/housings sealing        | NBR                      |  |
| Limiting tempeatures          | -40~+125℃                |  |
| Flammability acc.to UL94      | VO                       |  |
| Degree of protection acc.to   |                          |  |
| EN60529 for coupled connector | IP 65                    |  |

Levers type see technical

characteristics on page 48

Surface mounting