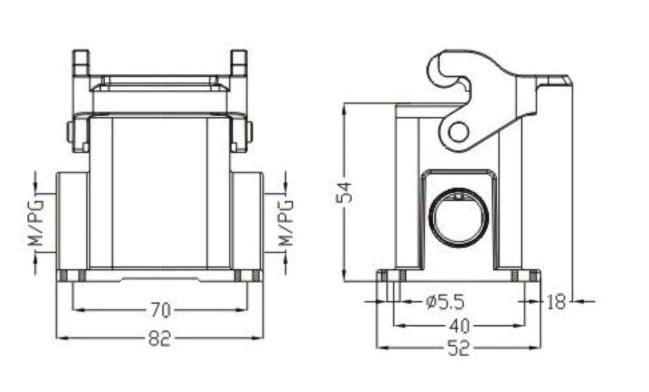

## 'Housings

| M20     | HZW-H6B-SG-1PL/R-M20     | 83 321 006 020 |
|---------|--------------------------|----------------|
| 2M20    | HZW-H6B-SG-1PL/R-2M20    | 83 321 006 220 |
| M25     | HZW-H6B-SG-1PL/R-M25     | 83 321 006 025 |
| 2M25    | HZW-H6B-SG-1PL/R-2M25    | 83 321 006 225 |
| PG13.5  | HZW-H6B-SG-1PL/R-PG13.5  | 83 321 006 013 |
| 2PG13.5 | HZW-H6B-SG-1PL/R-2PG13.5 | 83 321 006 213 |
| PG16    | HZW-H6B-SG-1PL/R-PG16    | 83 321 006 016 |
| 2PG16   | HZW-H6B-SG-1PL/R-2PG16   | 83 321 006 216 |
|         |                          |                |

Levers type see technical

characteristics on page 48

Surface mounting