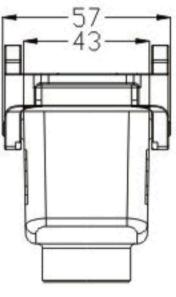

## Cable to cable

| M20  | HZW-H10B-DJK-2PL/R-M20                                                               | 86 302 010 120 |
|------|--------------------------------------------------------------------------------------|----------------|
| M25  | HZW-H10B-DJK-2PL/R-M25                                                               | 86 302 010 125 |
| PG16 | HZW-H10B-DJK-2PL/R-PG16<br>Levers type see technical character-<br>istics on page 48 | 86 302 010 116 |