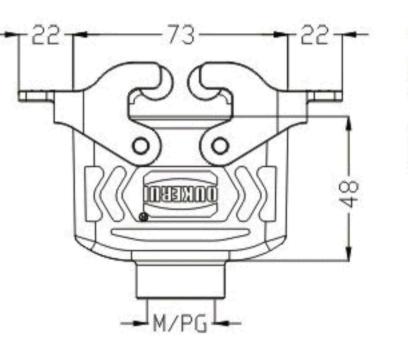

## Cable to cable

| M20  | HZW-H10B-DJK-2PL/R-M20                                                               | 86 302 010 120 |
|------|--------------------------------------------------------------------------------------|----------------|
| M25  | HZW-H10B-DJK-2PL/R-M25                                                               | 86 302 010 125 |
| PG16 | HZW-H10B-DJK-2PL/R-PG16<br>Levers type see technical character-<br>istics on page 48 | 86 302 010 116 |