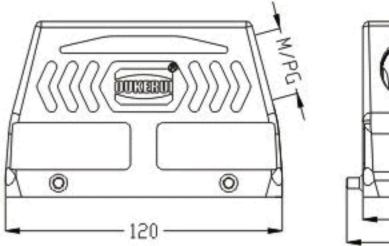

Side entry High structure

| M32  | HZW-H24B-SKH-4g-M32  | 81 314 024 132 |
|------|----------------------|----------------|
| M40  | HZW-H24B-SKH-4g-M40  | 81 314 024 140 |
| PG21 | HZW-H24B-SKH-4g-PG21 | 81 314 024 121 |
| PG29 | HZW-H24B-SKH-4g-PG29 | 81 314 024 129 |
|      |                      |                |