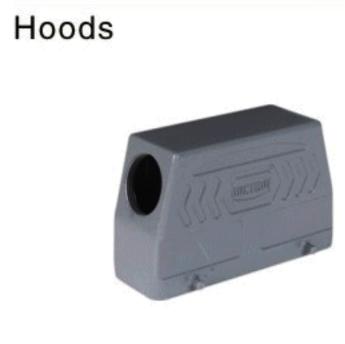

Side entry High structure

| M32  | HZW-H24B-SKH-4g-M32  | 81 314 024 132 |
|------|----------------------|----------------|
| M40  | HZW-H24B-SKH-4g-M40  | 81 314 024 140 |
| PG21 | HZW-H24B-SKH-4g-PG21 | 81 314 024 121 |
| PG29 | HZW-H24B-SKH-4g-PG29 | 81 314 024 129 |
|      |                      |                |