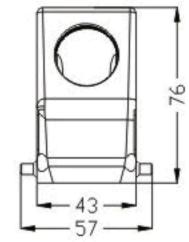

Side entry High structure

| M32  | HZW-H24B-SKH-4g-M32  | 81 314 024 132 |
|------|----------------------|----------------|
| M40  | HZW-H24B-SKH-4g-M40  | 81 314 024 140 |
| PG21 | HZW-H24B-SKH-4g-PG21 | 81 314 024 121 |
| PG29 | HZW-H24B-SKH-4g-PG29 | 81 314 024 129 |
|      |                      |                |