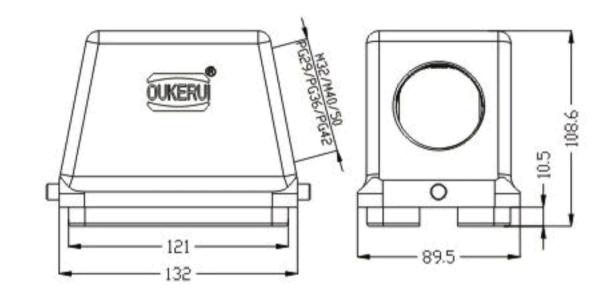

Side entry

| M32  | HZW-H48B-SK-2g-M32  | 81 316 048 132 |
|------|---------------------|----------------|
| M40  | HZW-H48B-SK-2g-M40  | 81 316 048 140 |
| M50  | HZW-H48B-SK-2g-M50  | 81 316 048 150 |
| PG29 | HZW-H48B-SK-2g-PG29 | 81 316 048 129 |
| PG36 | HZW-H48B-SK-2g-PG36 | 81 316 048 136 |
| PG42 | HZW-H48B-SK-2g-PG42 | 81 316 048 142 |
|      |                     |                |