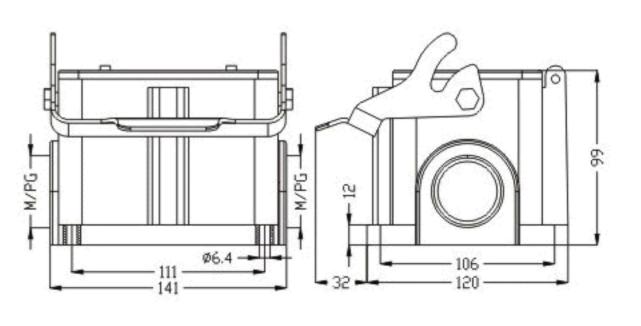

## Housings

| M40   | HZW-H48B-SG-1PL-M40   | 81 326 048 140 |
|-------|-----------------------|----------------|
| 2M40  | HZW-H48B-SG-1PL-2M40  | 81 326 048 240 |
| PG29  | HZW-H48B-SG-1PL-PG29  | 81 326 048 129 |
| 2PG29 | HZW-H48B-SG-1PL-2PG29 | 81 326 048 229 |
| PG36  | HZW-H48B-SG-1PL-PG36  | 81 326 048 136 |
| 2PG36 | HZW-H48B-SG-1PL-2PG36 | 81 326 048 236 |
|       |                       |                |

Surface mounting