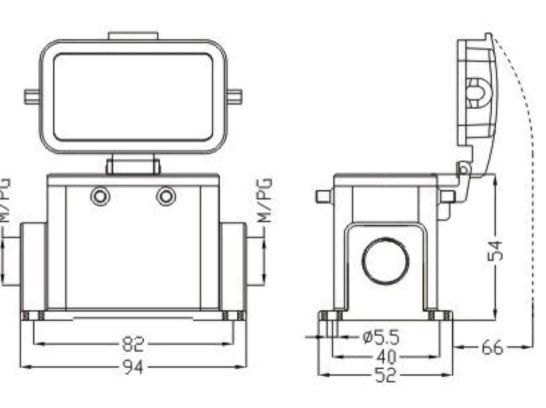

## Housings

Surface mounting

With thermo-plasic cover M20 HZW-H10B-SG-4g-CV-M20 2M20

M25

HZW-H10B-SG-4g-CV-2M20

HZW-H10B-SG-4g-CV-M25

HZW-H10B-SG-4g-CV-2M25 2M25 HZW-H10B-SG-4g-CV-PG16 PG16

HZW-H10B-SG-4g-CV-2PG16 2PG16