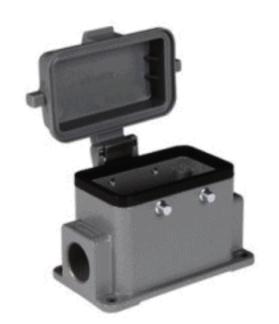

## Housings

Surface mounting

With thermo-plasic cover M20 HZW-H10B-SG-4g-CV-M20 2M20

M25

HZW-H10B-SG-4g-CV-2M20

HZW-H10B-SG-4g-CV-M25

HZW-H10B-SG-4g-CV-2M25 2M25 HZW-H10B-SG-4g-CV-PG16 PG16

HZW-H10B-SG-4g-CV-2PG16 2PG16