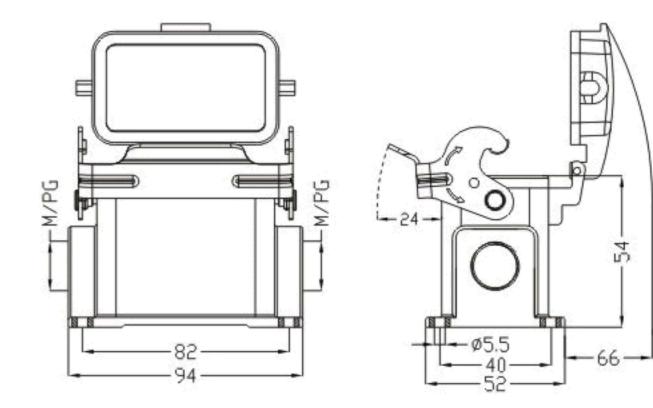

## Standard Hoods/Housings

| Material                      | Aluminium die-cast       |  |
|-------------------------------|--------------------------|--|
| Color                         | grey(RAL 7037)           |  |
| Locking element               |                          |  |
| Lever type                    | (Plasics and wheel)lever |  |
| Hoods/housings sealing        | NBR                      |  |
| Limiting tempeatures          | _40~+125℃                |  |
| Flammability acc.to UL94      | VO                       |  |
| Degree of protection acc.to   |                          |  |
| EN60529 for coupled connector | IP 65                    |  |

## Surface mounting

|       | With thermo-plasic cover |                |
|-------|--------------------------|----------------|
| M20   | HZW-H10B-SG-CV-1PL-M20   | 84 322 010 020 |
| 2M20  | HZW-H10B-SG-CV-1PL-2M20  | 84 322 010 220 |
| M25   | HZW-H10B-SG-CV-1PL-M25   | 84 322 010 025 |
| 2M25  | HZW-H10B-SG-CV-1PL-2M25  | 84 322 010 225 |
| PG16  | HZW-H10B-SG-CV-1PL-PG16  | 84 322 010 016 |
| 2PG16 | HZW-H10B-SG-CV-1PL-2PG16 | 84 322 010 216 |