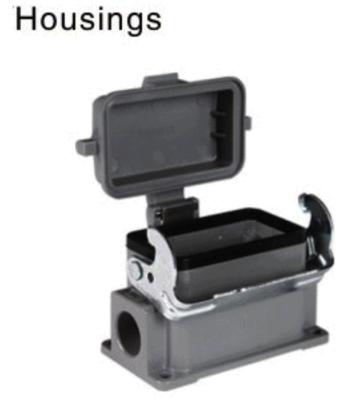

## Standard Hoods/Housings

| Material                      | Aluminium die-cast       |  |
|-------------------------------|--------------------------|--|
| Color                         | grey(RAL 7037)           |  |
| Locking element               |                          |  |
| Lever type                    | (Plasics and wheel)lever |  |
| Hoods/housings sealing        | NBR                      |  |
| Limiting tempeatures          | _40~+125℃                |  |
| Flammability acc.to UL94      | VO                       |  |
| Degree of protection acc.to   |                          |  |
| EN60529 for coupled connector | IP 65                    |  |

## Surface mounting

|       | With thermo-plasic cover |                |
|-------|--------------------------|----------------|
| M20   | HZW-H10B-SG-CV-1PL-M20   | 84 322 010 020 |
| 2M20  | HZW-H10B-SG-CV-1PL-2M20  | 84 322 010 220 |
| M25   | HZW-H10B-SG-CV-1PL-M25   | 84 322 010 025 |
| 2M25  | HZW-H10B-SG-CV-1PL-2M25  | 84 322 010 225 |
| PG16  | HZW-H10B-SG-CV-1PL-PG16  | 84 322 010 016 |
| 2PG16 | HZW-H10B-SG-CV-1PL-2PG16 | 84 322 010 216 |