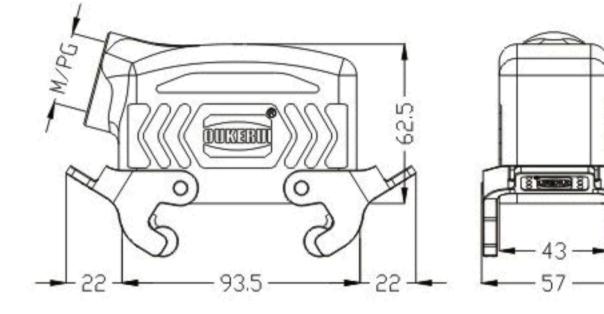

| M25  | HZW-H16B-SK-2PL/R-M25                 | 83 313 016 025 |
|------|---------------------------------------|----------------|
| M32  | HZW-H16B-SK-2PL/R-M32                 | 83 313 016 032 |
| PG21 | HZW-H16B-SK-2PL/ <mark>R</mark> -PG21 | 83 313 016 021 |