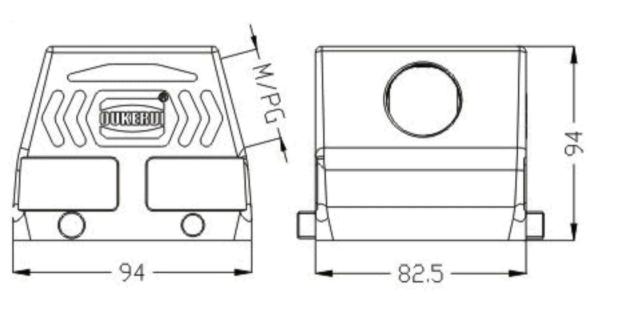

|                          |
| Lever type                    | (Plasics and wheel)lever |
| Hoods/housings sealing        | NBR                      |
| Limiting tempeatures          | -40~+125℃                |
| Flammability acc.to UL94      | VO                       |
| Degree of protection acc.to   |                          |
| EN60529 for coupled connector | IP 65                    |

## Hoods



| M32  | HZW-H32B-SK-4g-M32  | 81 315 032 132 |
|------|---------------------|----------------|
| M40  | HZW-H32B-SK-4g-M40  | 81 315 032 140 |
| M50  | HZW-H32B-SK-4g-M50  | 81 315 032 150 |
| PG29 | HZW-H32B-SK-4g-PG29 | 81 315 032 129 |
| PG36 | HZW-H32B-SK-4g-PG36 | 81 315 032 136 |
| PG42 | HZW-H32B-SK-4g-PG42 | 81 315 032 142 |
|      |                     |                |



Side entry