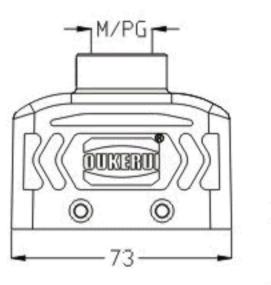

## Top entry

| M20  | HZW-H10B-TK-4g-M20  | 81 302 010 020 |
|------|---------------------|----------------|
| M25  | HZW-H10B-TK-4g-M25  | 81 302 010 025 |
| PG16 | HZW-H10B-TK-4g-PG16 | 81 302 010 016 |

## Hoods