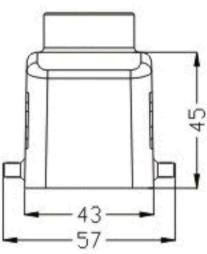

## Top entry

| M20  | HZW-H10B-TK-4g-M20  | 81 302 010 020 |
|------|---------------------|----------------|
| M25  | HZW-H10B-TK-4g-M25  | 81 302 010 025 |
| PG16 | HZW-H10B-TK-4g-PG16 | 81 302 010 016 |

## Hoods