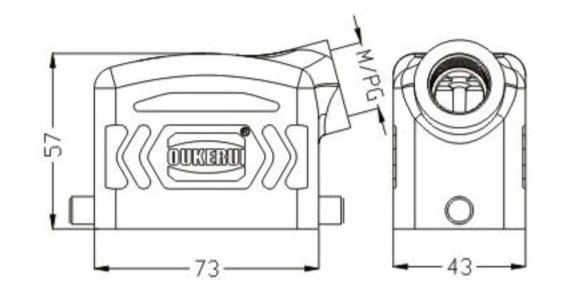

## Hoods

Side entry

| M20  | HZW-H10B-SK-2g-M20  | 82 312 010 020 |
|------|---------------------|----------------|
| M25  | HZW-H10B-SK-2g-M25  | 82 312 010 025 |
| PG16 | HZW-H10B-SK-2g-PG16 | 82 312 010 016 |