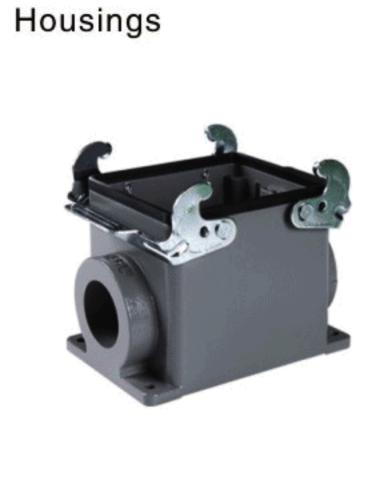

## Standard Hoods/Housings

| Material                      | Aluminium die-cast       |  |
|-------------------------------|--------------------------|--|
| Color                         | grey(RAL 7037)           |  |
| Locking element               |                          |  |
| Lever type                    | (Plasics and wheel)lever |  |
| Hoods/housings sealing        | NBR                      |  |
| Limiting tempeatures          | _40~+125℃                |  |
| Flammability acc.to UL94      | VO                       |  |
| Degree of protection acc.to   |                          |  |
| EN60529 for coupled connector | IP 65                    |  |