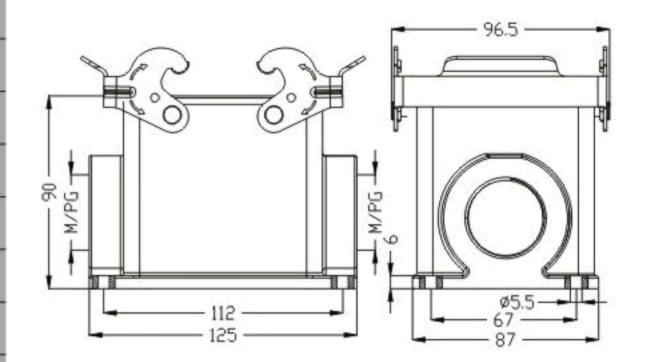

## Surface mounting

| M32   | HZW-H32B-SG-2PL-M32   | 81 325 032 132 |
|-------|-----------------------|----------------|
| 2M32  | HZW-H32B-SG-2PL-2M32  | 81 325 032 232 |
| M40   | HZW-H32B-SG-2PL-M40   | 81 325 032 140 |
| 2M40  | HZW-H32B-SG-2PL-2M40  | 81 325 032 240 |
| PG29  | HZW-H32B-SG-2PL-PG29  | 81 325 032 129 |
| 2PG29 | HZW-H32B-SG-2PL-2PG29 | 81 325 032 229 |
| PG36  | HZW-H32B-SG-2PL-PG36  | 81 325 032 136 |
| 2PG36 | HZW-H32B-SG-2PL-2PG36 | 81 325 032 236 |
|       |                       |                |