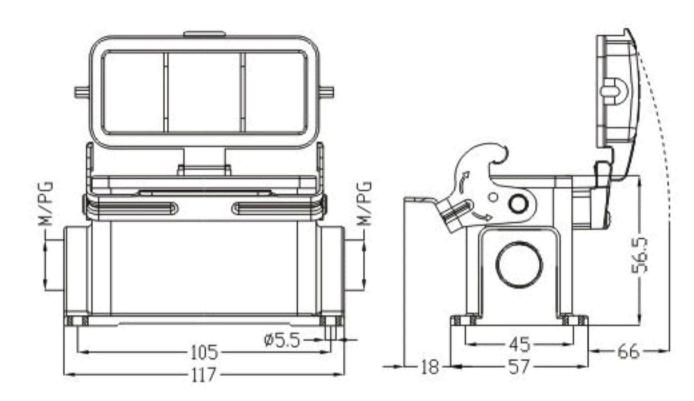

Surface mounting

## M25 HZW-H16B-SG-CV-1PL-2M25 HZW-H16B-SG-CV-1PL-HZW-H16B-SG-CV-1PL-**PG21** HZW-H16B-SG-CV-1PL-2PG21

| With thermo-plasic cover |                |
|--------------------------|----------------|
| HZW-H16B-SG-CV-1PL-M25   | 84 323 016 025 |
| HZW-H16B-SG-CV-1PL-2M25  | 84 323 016 225 |
| HZW-H16B-SG-CV-1PL-PG21  | 84 323 016 021 |
| HZW-H16B-SG-CV-1PL-2PG21 | 84 323 016 221 |