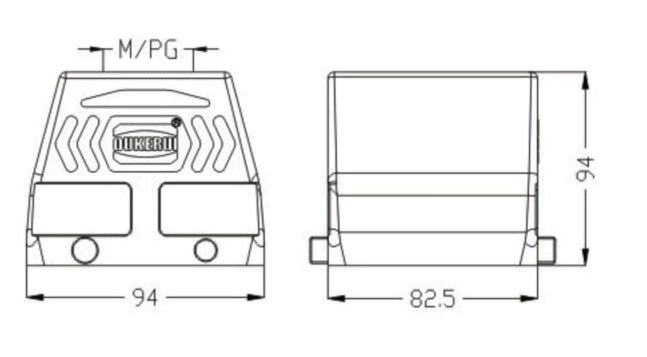

## Hoods

M32 81 305 032 132 HZW-H32B-TK-4g-M32 HZW-H32B-TK-4g-M40 81 305 032 140 M40 HZW-H32B-TK-4g-M50 M50 81 305 032 150 HZW-H32B-TK-4g-PG29 PG29 81 305 032 129 HZW-H32B-TK-4g-PG36 81 305 032 136 PG36 HZW-H32B-TK-4g-PG42 81 305 032 142 PG42

Top entry