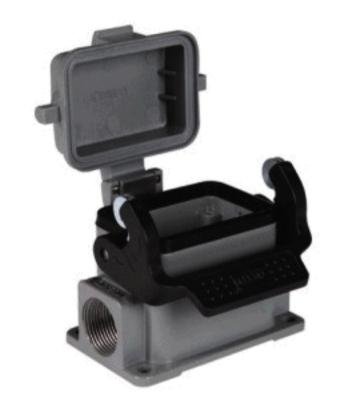

## Standard Hoods/Housings

| Material                      | Aluminium die-cast       |  |
|-------------------------------|--------------------------|--|
| Color                         | grey(RAL 7037)           |  |
| Locking element               |                          |  |
| Lever type                    | (Plasics and wheel)lever |  |
| Hoods/housings sealing        | NBR                      |  |
| Limiting tempeatures          | -40~+125℃                |  |
| Flammability acc.to UL94      | VO                       |  |
| Degree of protection acc.to   |                          |  |
| EN60529 for coupled connector | IP 65                    |  |

Levers type see technical characteristics on page 48

Surface mounting