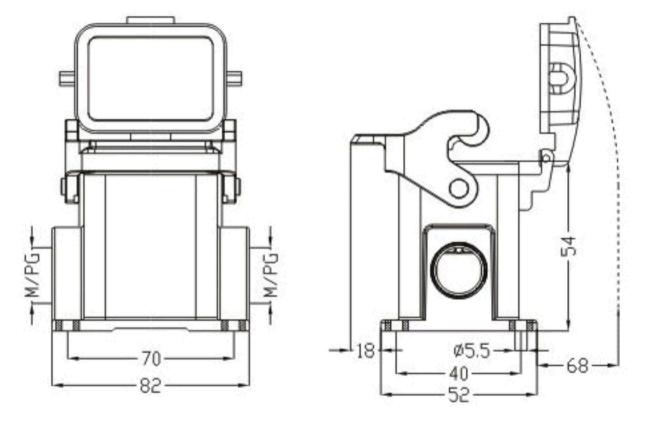

| Flammability acc.to UL94      | VO                       |  |
| Degree of protection acc.to   |                          |  |
| EN60529 for coupled connector | IP 65                    |  |

## 'Housings



|         | With thermo-plastic cover   |                |
|---------|-----------------------------|----------------|
| M20     | HZW-H6B-SG-CV-1PL/R-M20     | 84 321 006 020 |
| 2M20    | HZW-H6B-SG-CV-1PL/R-2M20    | 84 321 006 220 |
| M25     | HZW-H6B-SG-CV-1PL/R-M25     | 84 321 006 025 |
| 2M25    | HZW-H6B-SG-CV-1PL/R-2M25    | 84 321 006 225 |
| Pg13. 5 | HZW-H6B-SG-CV-1PL/R-PG13.5  | 84 321 006 013 |
| 2Pg13.5 | HZW-H6B-SG-CV-1PL/R-2PG13.5 | 84 321 006 213 |
| PG16    | HZW-H6B-SG-CV-1PL/R-PG16    | 84 321 006 016 |
| 2PG16   | HZW-H6B-SG-CV-1PL/R-2PG16   | 84 321 006 216 |



Levers type see technical characteristics on page 48

Surface mounting