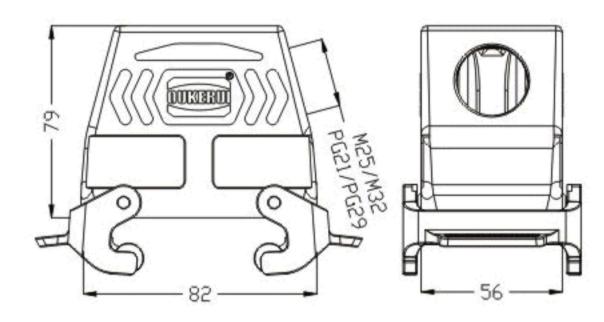

| M25  | HZW-H32A-SKH-2PL-M25  | 81 292 032 125 |
|------|-----------------------|----------------|
| M32  | HZW-H32A-SKH-2PL-M32  | 81 292 032 132 |
| PG21 | HZW-H32A-SKH-2PL-PG21 | 81 292 032 121 |
| PG29 | HZW-H32A-SKH-2PL-PG29 | 81 292 032 129 |