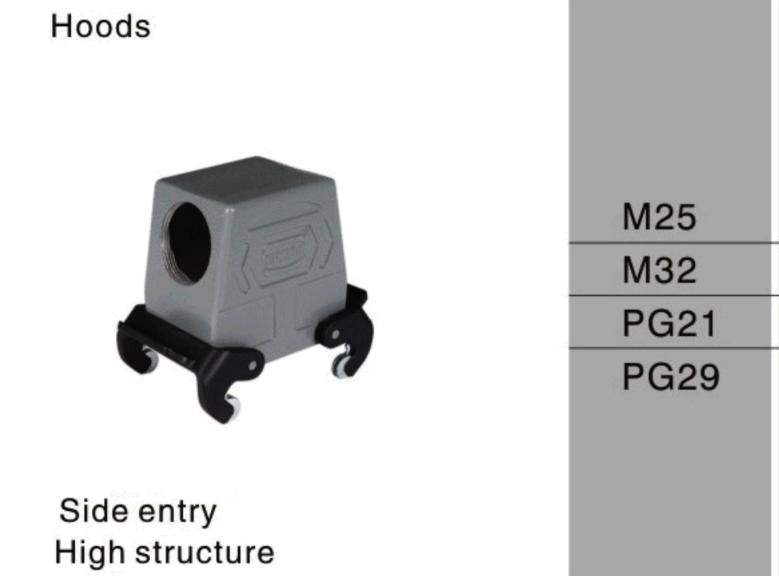

| M25  | HZW-H32A-SKH-2PL-M25  | 81 292 032 125 |
|------|-----------------------|----------------|
| M32  | HZW-H32A-SKH-2PL-M32  | 81 292 032 132 |
| PG21 | HZW-H32A-SKH-2PL-PG21 | 81 292 032 121 |
| PG29 | HZW-H32A-SKH-2PL-PG29 | 81 292 032 129 |