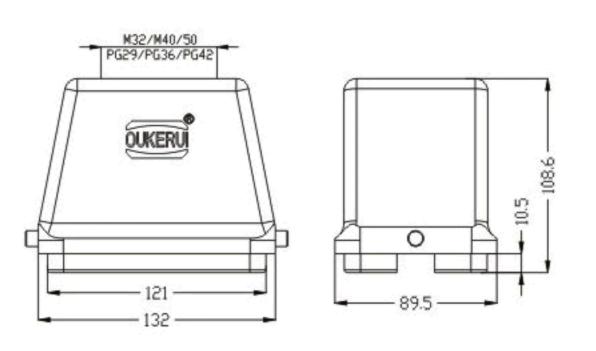

## Hoods

M32 HZW-H48B-TK-2g-M32 81 306 048 132 HZW-H48B-TK-2g-M40 M40 81 306 048 140 HZW-H48B-TK-2g-M50 81 306 048 150 M50 HZW-H48B-TK-2g-PG29 81 306 048 129 PG29 HZW-H48B-TK-2g-PG36 PG36 81 306 048 136 HZW-H48B-TK-2g-PG42 81 306 048 142 PG42

Top entry