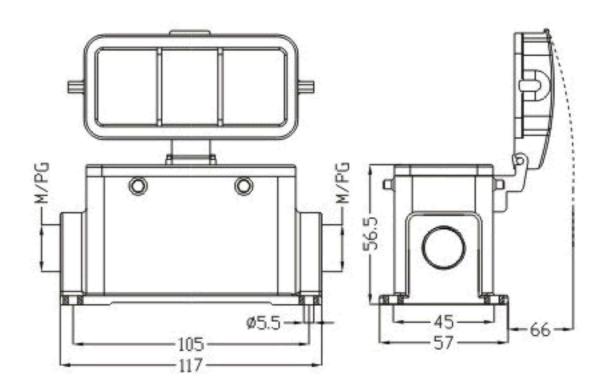

## Standard Hoods/Housings

| Material                      | Aluminium die-cast       |
|-------------------------------|--------------------------|
| Color                         | grey(RAL 7037)           |
| Locking element               |                          |
| Lever type                    | (Plasics and wheel)lever |
| Hoods/housings sealing        | NBR                      |
| Limiting tempeatures          | _40~+125℃                |
| Flammability acc.to UL94      | VO                       |
| Degree of protection acc.to   |                          |
| EN60529 for coupled connector | IP 65                    |

## Surface mounting

Housings

|       | With thermo-plasic cover |                |
|-------|--------------------------|----------------|
| M25   | HZW-H16B-SG-4g-CV-M25    | 82 323 016 125 |
|       |                          |                |
| 2M25  | HZW-H16B-SG-4g-CV-2M25   | 82 323 016 225 |
| PG21  | HZW-H16B-SG-4g-CV-PG21   | 82 323 016 121 |
| 2PG21 | HZW-H16B-SG-4g-CV-2PG21  | 82 323 016 221 |
|       |                          |                |
|       |                          |                |