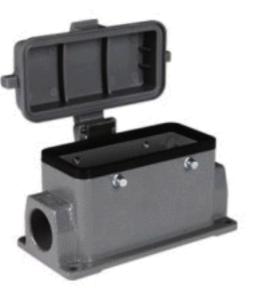

## Standard Hoods/Housings

| Material                      | Aluminium die-cast       |
|-------------------------------|--------------------------|
| Color                         | grey(RAL 7037)           |
| Locking element               |                          |
| Lever type                    | (Plasics and wheel)lever |
| Hoods/housings sealing        | NBR                      |
| Limiting tempeatures          | _40~+125℃                |
| Flammability acc.to UL94      | VO                       |
| Degree of protection acc.to   |                          |
| EN60529 for coupled connector | IP 65                    |

## Surface mounting

Housings

|       | With thermo-plasic cover |                |
|-------|--------------------------|----------------|
| M25   | HZW-H16B-SG-4g-CV-M25    | 82 323 016 125 |
|       |                          |                |
| 2M25  | HZW-H16B-SG-4g-CV-2M25   | 82 323 016 225 |
| PG21  | HZW-H16B-SG-4g-CV-PG21   | 82 323 016 121 |
| 2PG21 | HZW-H16B-SG-4g-CV-2PG21  | 82 323 016 221 |
|       |                          |                |
|       |                          |                |