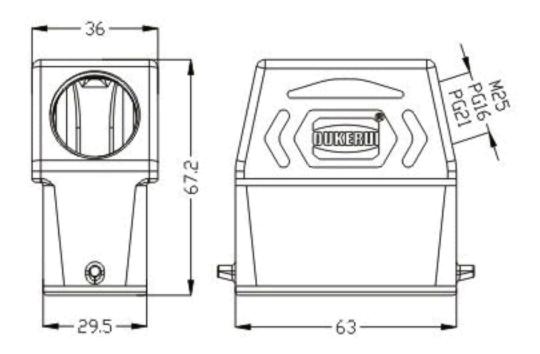

Hoods

Side entry High structure

| M25   | HZW-H10A-SKH-2g-M25  | 81 222 010 125 |
|-------|----------------------|----------------|
| IVIZ5 |                      | 01222010125    |
| PG16  | HZW-H10A-SKH-2g-PG16 | 81 222 010 116 |
| PG21  | HZW-H10A-SKH-2g-PG21 | 81 222 010 121 |