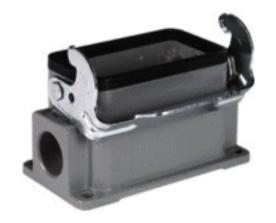

## Standard Hoods/Housings

| Material                      | Aluminium die-cast       |
|-------------------------------|--------------------------|
| Color                         | grey(RAL 7037)           |
| Locking element               |                          |
| Lever type                    | (Plasics and wheel)lever |
| Hoods/housings sealing        | NBR                      |
| Limiting tempeatures          | _40~+125℃                |
| Flammability acc.to UL94      | VO                       |
| Degree of protection acc.to   |                          |
| EN60529 for coupled connector | IP 65                    |

## Housings

Surface mounting

| M20   | HZW-H10B-SG-1PL-M20   | 83 322 010 020 |
|-------|-----------------------|----------------|
| 2M20  | HZW-H10B-SG-1PL-2M20  | 83 322 010 220 |
| M25   | HZW-H10B-SG-1PL-M25   | 83 322 010 025 |
| 2M25  | HZW-H10B-SG-1PL-2M25  | 83 322 010 225 |
| PG16  | HZW-H10B-SG-1PL-PG16  | 83 322 010 016 |
| 2PG16 | HZW-H10B-SG-1PL-2PG16 | 83 322 010 216 |
|       |                       |                |