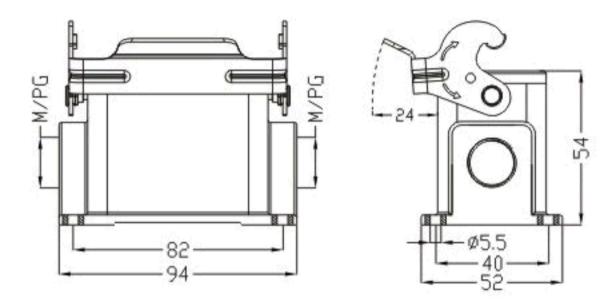

## Standard Hoods/Housings

| Material                      | Aluminium die-cast       |
|-------------------------------|--------------------------|
| Color                         | grey(RAL 7037)           |
| Locking element               |                          |
| Lever type                    | (Plasics and wheel)lever |
| Hoods/housings sealing        | NBR                      |
| Limiting tempeatures          | _40~+125℃                |
| Flammability acc.to UL94      | VO                       |
| Degree of protection acc.to   |                          |
| EN60529 for coupled connector | IP 65                    |

## Housings

Surface mounting

| M20   | HZW-H10B-SG-1PL-M20   | 83 322 010 020 |
|-------|-----------------------|----------------|
| 2M20  | HZW-H10B-SG-1PL-2M20  | 83 322 010 220 |
| M25   | HZW-H10B-SG-1PL-M25   | 83 322 010 025 |
| 2M25  | HZW-H10B-SG-1PL-2M25  | 83 322 010 225 |
| PG16  | HZW-H10B-SG-1PL-PG16  | 83 322 010 016 |
| 2PG16 | HZW-H10B-SG-1PL-2PG16 | 83 322 010 216 |
|       |                       |                |