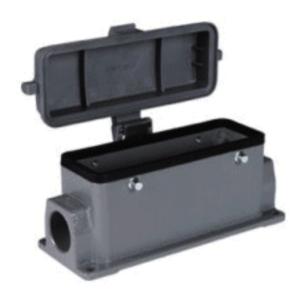

## Housings

## Surface mounting

|       | With thermo-plasic cover |                |
|-------|--------------------------|----------------|
| M25   | HZW-H24B-SG-4g-CV-M25    | 82 324 024 125 |
| 2M25  | HZW-H24B-SG-4g-CV-2M25   | 82 324 024 225 |
| PG21  | HZW-H24B-SG-4g-CV-PG21   | 82 324 024 121 |
| 2PG21 | HZW-H24B-SG-4g-CV-2PG21  | 82 324 024 221 |