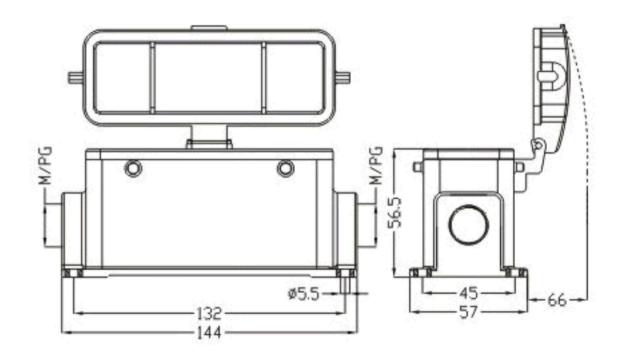

## Housings

## Surface mounting

|       | With thermo-plasic cover |                |
|-------|--------------------------|----------------|
| M25   | HZW-H24B-SG-4g-CV-M25    | 82 324 024 125 |
| 2M25  | HZW-H24B-SG-4g-CV-2M25   | 82 324 024 225 |
| PG21  | HZW-H24B-SG-4g-CV-PG21   | 82 324 024 121 |
| 2PG21 | HZW-H24B-SG-4g-CV-2PG21  | 82 324 024 221 |