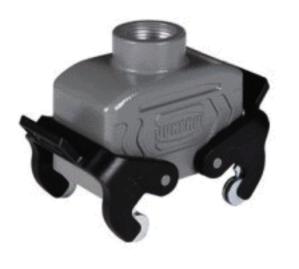

Top entry

| M20  | HZW-H10B-TK-2PL/R-M20                                     | 83 302 010 020 |
|------|-----------------------------------------------------------|----------------|
| M25  | HZW-H10B-TK-2PL/R-M25                                     | 83 302 010 025 |
| PG16 | HZW-H10B-TK-2PL/ <mark>R</mark> -PG16                     | 83 302 010 016 |
|      | Levers type see technical character-<br>istics on page 48 |                |