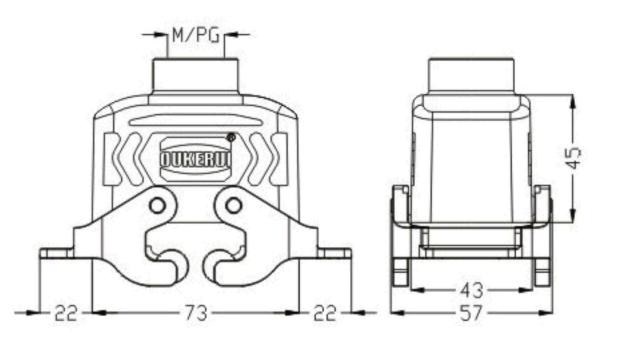

Top entry

| M20  | HZW-H10B-TK-2PL/R-M20                                     | 83 302 010 020 |
|------|-----------------------------------------------------------|----------------|
| M25  | HZW-H10B-TK-2PL/R-M25                                     | 83 302 010 025 |
| PG16 | HZW-H10B-TK-2PL/ <mark>R</mark> -PG16                     | 83 302 010 016 |
|      | Levers type see technical character-<br>istics on page 48 |                |