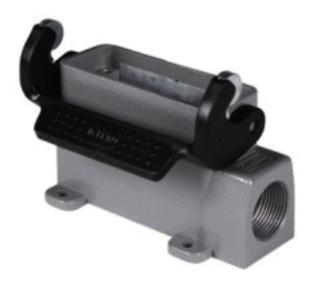

## Housings

## Surface mounting

| M20   | HZW-H10A-SG-1PL-M20   | 81 231 010 120 | [   |
|-------|-----------------------|----------------|-----|
| M25   | HZW-H10A-SG-1PL-M25   | 81 231 010 125 |     |
| 2M20  | HZW-H10A-SG-1PL-2M20  | 81 231 010 220 |     |
| PG16  | HZW-H10A-SG-1PL-PG16  | 81 231 010 116 |     |
| 2PG16 | HZW-H10A-SG-1PL-2PG16 | 81 231 010 216 | ø4. |
| PG21  | HZW-H10A-SG-1PL-PG21  | 81 231 010 121 |     |
|       |                       |                |     |