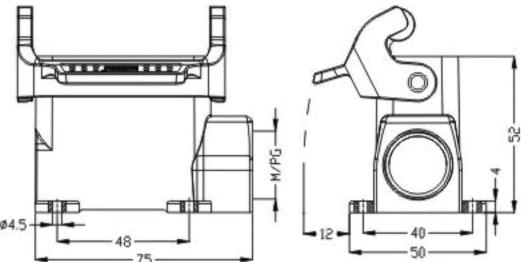

## Surface mounting

| M20   | HZW-H10A-SG-1PL-M20   | 81 231 010 120 | [   |
|-------|-----------------------|----------------|-----|
| M25   | HZW-H10A-SG-1PL-M25   | 81 231 010 125 |     |
| 2M20  | HZW-H10A-SG-1PL-2M20  | 81 231 010 220 |     |
| PG16  | HZW-H10A-SG-1PL-PG16  | 81 231 010 116 |     |
| 2PG16 | HZW-H10A-SG-1PL-2PG16 | 81 231 010 216 | ø4. |
| PG21  | HZW-H10A-SG-1PL-PG21  | 81 231 010 121 |     |
|       |                       |                |     |