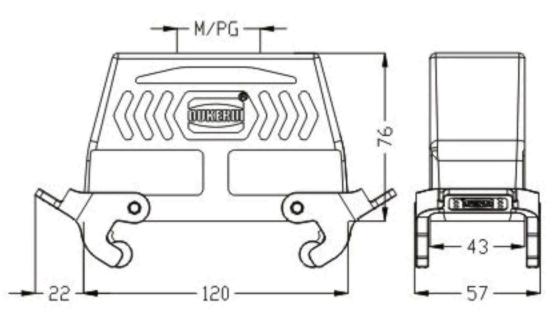

## HZW-H24B-TKH-2PL/R HZW-H24B-TKH-2PL/R HZW-H24B-TKH-2PL/R HZW-H24B-TKH-2PL/R

| R-M32         | 83 304 024 132 |
|---------------|----------------|
| <b>R</b> -M40 | 83 304 024 140 |
| R-PG21        | 83 304 024 121 |
| R-PG29        | 83 304 024 129 |
|               |                |
|               |                |
|               |                |